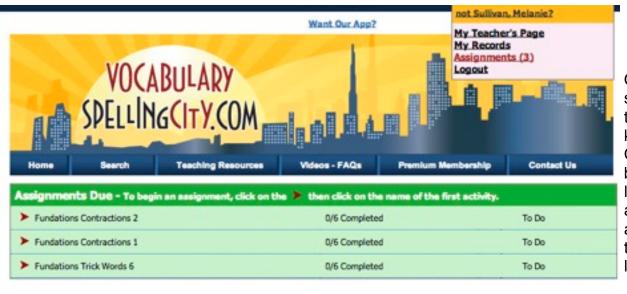

**Directions for Spelling City** 

Go to Spellingcity.com

Once logged in, the screen will look like this. If your child has kept up with Spelling City, there should only be one assignment listed. In order to access the assignment, click on the red arrow to the left of the assignment.

| gnments Due - To begin an assignment, click on the >> then click on the name of the first activity.<br>undations Contractions 2 0/6 Completed |                                                              | To Do                          |        |
|-----------------------------------------------------------------------------------------------------------------------------------------------|--------------------------------------------------------------|--------------------------------|--------|
| cti                                                                                                                                           | ivity Name - Click the name of the 1st incomplete activity b | elow to start your assignment. | Status |
| 1.                                                                                                                                            | Spelling TeachMe                                             |                                | To Do  |
| 2.                                                                                                                                            | WhichWord? Sente ces                                         |                                | To Do  |
| 3.                                                                                                                                            | Word Search                                                  |                                | To Do  |
| 4.                                                                                                                                            | Word Unscramble                                              |                                | To Do  |
| 5.                                                                                                                                            | Alphabetize                                                  |                                | To Do  |
| 6.                                                                                                                                            | Spelling TestMe                                              |                                | To Do  |

This is your assignment. You must do the activities in order. Click on the first activity.

The activity pops up under the green assignment box. If you can't find it. scroll down. Be sure to turn on the volume so you can hear the directions!