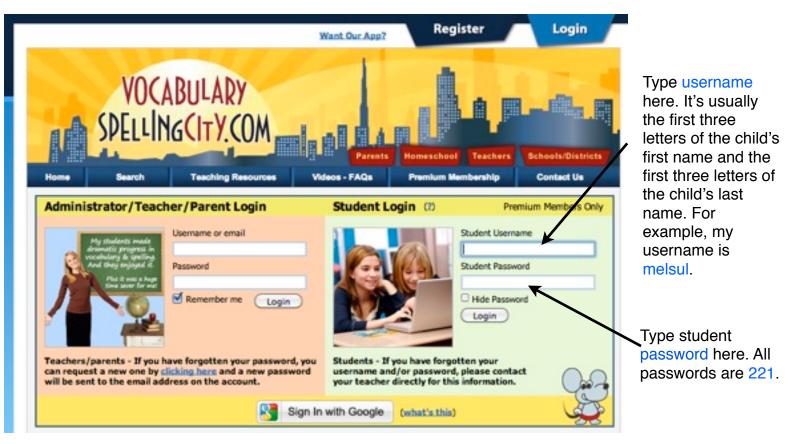

**Directions for Spelling City** 

Go to Spellingcity.com

Once logged in, the screen will look like this. If your child has kept up with Spelling City, there should only be one assignment listed. In order to access the assignment, click on the red arrow to the left of the assignment.