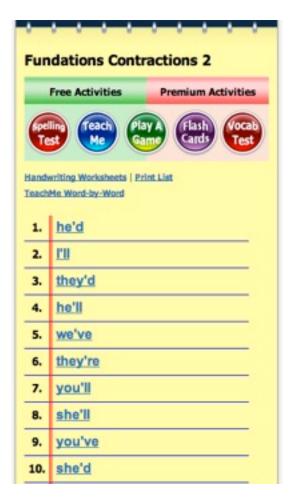

This is your assignment. You must do the activities in order. Click on the first activity.

The activity pops up under the green assignment box. If you can't find it. scroll down. Be sure to turn on the volume so you can hear the directions!